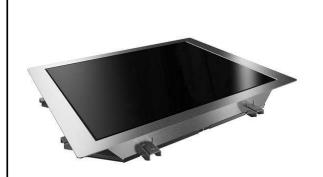

Drop-in tempered glass top (2 GN container capacity)

#### Item No.

Designed to be positioned in flush installation providing improved cleanability and suitable for modern design installations. Designed to serve the food in plates, casseroles, pans. Electronic overheating protection. Digital control with temperature display with precise adjustment (0,1°C). Fully compliant HACCP digital controls include visible alarms. Special design etched foil heating elements to maximize heat transmission on the surface for having the same temperature on the whole surface. Ideal for elegant buffet to display warm food, such as pizza, bun, etc. thanks to the extended surface top. It comes with stylish black coloured tempered heated glass with integrated etched foil elements and stainless steel framed. AISI 304 Stainless steel frame with rounded corners to facilitate cleaning operations. Heating elements connected to the bottom include safety thermostat. Food introduced at the correct temperature maintains its core temperature according to Afnor Standards.