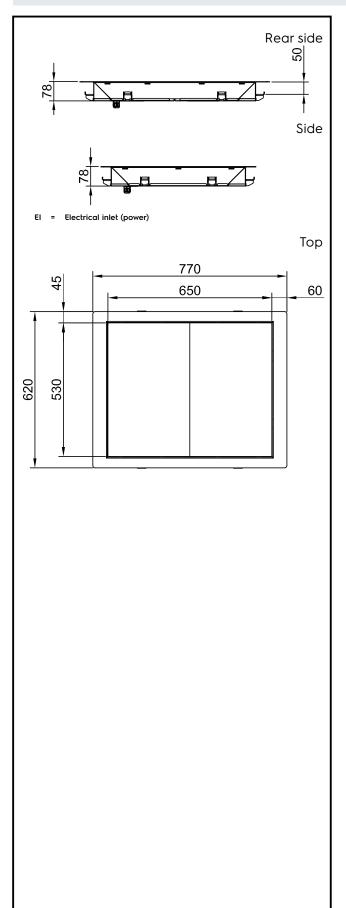

# Drop-In Drop-in tempered glass top (2 GN container capacity)

**Electric** 

220-240 V/1N ph/50/60 Hz

Supply voltage:

Electrical power, max: 0.6 kW

**Key Information:** 

External dimensions, Width:

770 mm

External dimensions, Depth:

620 mm

External dimensions,

Height: 80 mm Net weight: 14.4 kg

ISO 9001; ISO 14001 kg Shipping weight:

Shipping height: 360 mm Shipping width: 660 mm Shipping depth: 810 mm Shipping volume: 0.19 m³ Set temperature: +105 / +115 °C