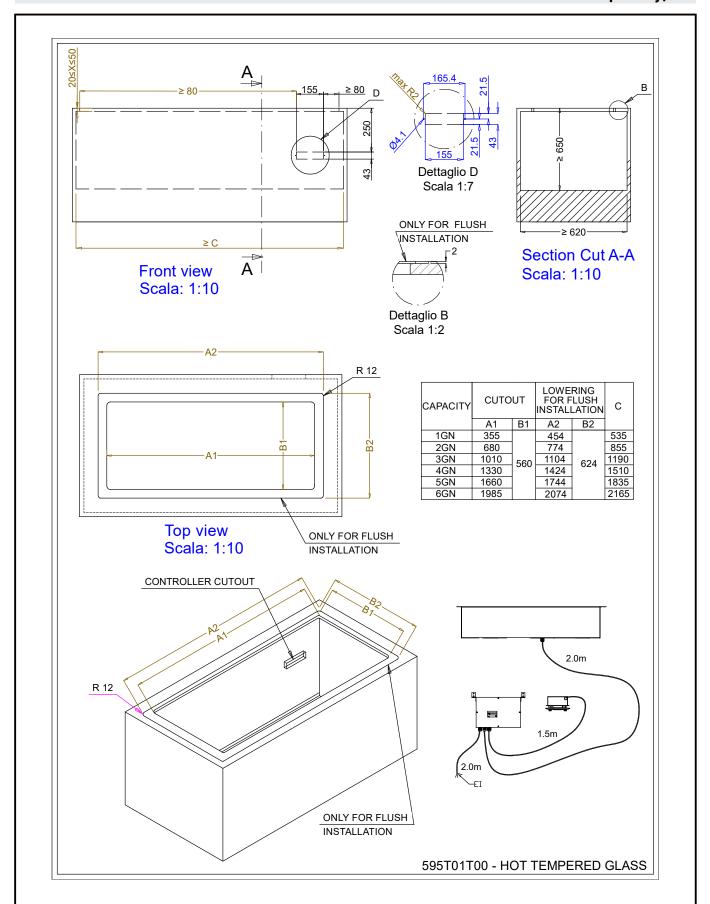

#### **Main Features**

- Electronic overheating protection.
- Precise temperature control and setting at 0,1°C.
- As standard the product comes with digitally controlled thermostat which is in line of HACCP norms and provides visual alarm as a warning of the increasing or decreasing temperatures.
- Designed to serve the food in plates, casseroles, pans
- It comes with stylish black coloured tempered heated glass with integrated etched foil elements and stainless steel framed.
- Special design etched foil heating elements to maximize heat transmission on the surface for having the same temperature on the whole surface.
- Ideal for elegant buffet to display warm food, such as pizza, bun, etc. thanks to the extended surface top.
- CB and CE certifed by a third party notified body.
- Designed to be positioned in flush installation providing improved cleanability and suitable for modern design installations.
- Available drop-in dimensions: 1, 2, 3, 4, 5, 6 GN.
- Food introduced at the correct temperature maintains its core temperature according to Afnor Standards.

# Drop-In Drop-in tempered glass top (2 GN container capacity)

**Electric** 

220-240 V/1N ph/50/60 Hz

Supply voltage:

Electrical power, max: 0.6 kW

**Key Information:** 

External dimensions, Width:

770 mm

External dimensions, Depth:

620 mm

External dimensions,

Height: 80 mm Net weight: 14.4 kg

ISO 9001; ISO 14001 kg Shipping weight:

Shipping height: 360 mm Shipping width: 660 mm Shipping depth: 810 mm Shipping volume: 0.19 m³ Set temperature: +105 / +115 °C